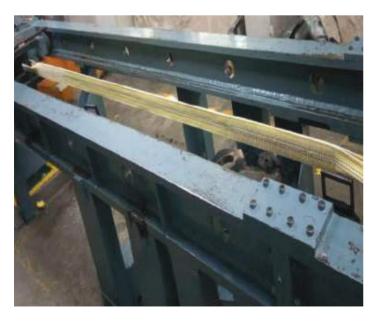

### **Coefficient of Friction**

■ Coefficient of friction

### **Garsafe slings**

provide 18% more coefficient of friction