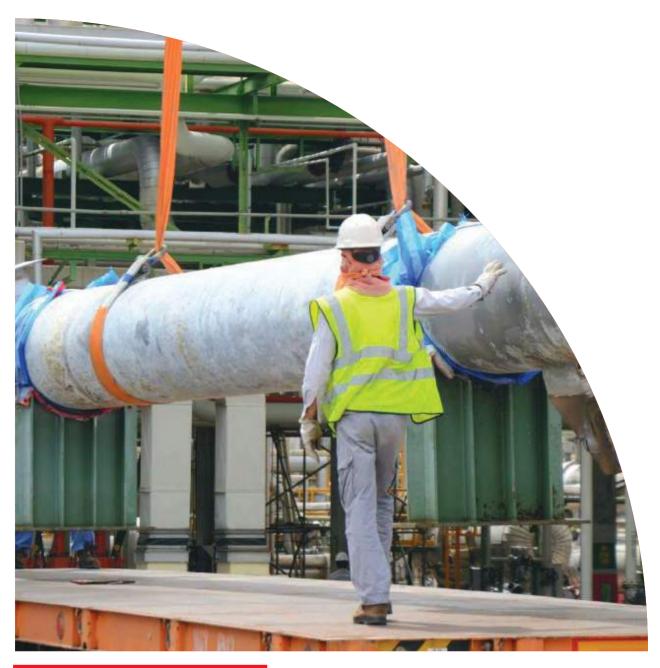

# **OUR SLINGS**

# ADVANTAGES OF GARSAFE LIFTING SLINGS

Guaranteedbreaking strength

Better abrasion resistance

Better cut resistance