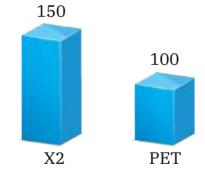

| 75            | 15000                               | Yellow     |
| 4            | 100           | 20000                               | Grey       |
| 5            | 125           | 25000                               | Red        |
| 6            | 150           | 30000                               | Brown      |
| 8            | 200           | 40000                               | Blue       |
| 10           | 250           | 50000                               | Orange     |
| 12           | 300           | 60000                               | Orange     |
| 16           | 200           | 80000                               | Blue       |
| 20           | 250           | 100000                              | Orange     |





**Cut / Abrasion Resistance** 

Cut resistance



### **Garsafe slings**

provide 50% more cut / abrasion resistance

### **Coefficient of Friction**

■ Coefficient of friction



### **Garsafe slings**

provide 18% more coefficient of friction

# **Cut / Abrasion Resistant Sleeve Being Supplied**

- Sling protective anti abrasive cut resistant sleeves
- Available for complete range of 5:1 slings

# **Additional products in Pipeline**

- Multiply slings
- Round/Endless slings
- Webbing slings safety factor 6:1













### **Head Office**

Plot No. 11, Block D 1, M.I.D.C., Chinchwad, Pune - 411 019, Maharashtra, India. Toll free (India): 1800 3000 5162 | Email: sales@garwarefibres.com | Website: www.garwarefibres.com

### **Our Regional Office**

#### North Region

Garware Technical Fibres Ltd. (Formerly Garware-Wall Ropes Ltd.) Fla