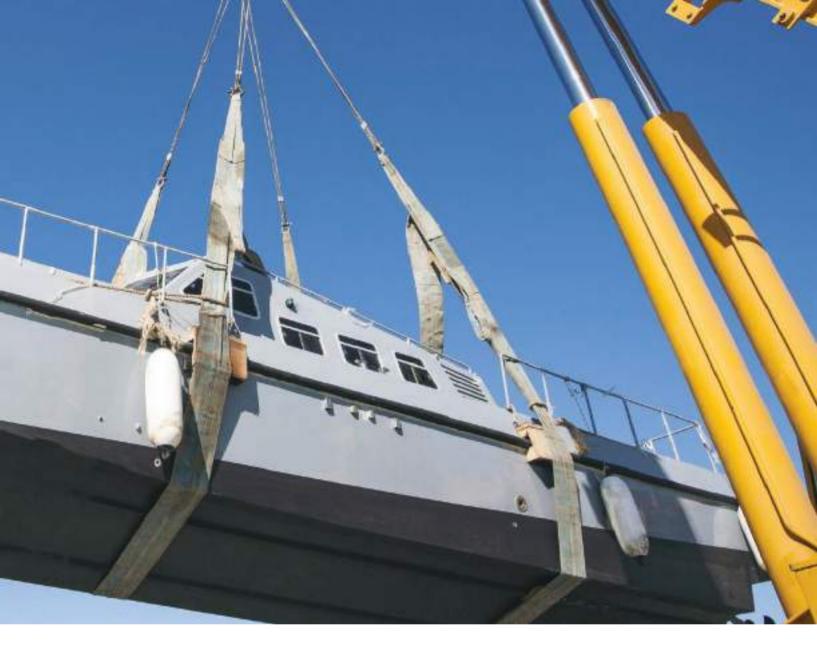

# **OUR SLINGS**

# ADVANTAGES OF GARSAFE LIFTING SLINGS

Guaranteedbreaking strength

Better abrasion resistance

Better cut resistance

### Garware Technical Fibres Ltd.

- Comes with 100% Guaranteed Breaking strength
- Garsafe Pro slings are CE marked (Process)
- 3rd party (Lloyd's certificate available on demand at)
- Comes with Form 11 / Form 5
- Do's and Don'ts for user safety and proper maintenance