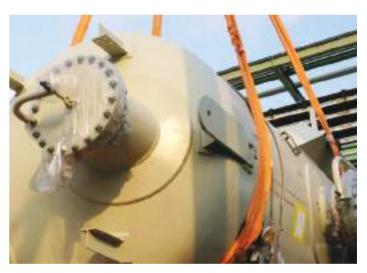

# **OUR SLINGS**

# ADVANTAGES OF GARSAFE LIFTING SLINGS

Guaranteedbreaking strength

Better abrasion resistance

Better cut resistance