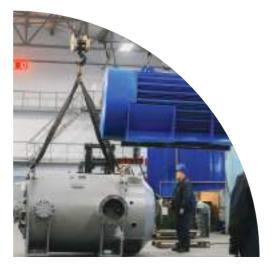

# **OUR SLINGS**

# **HMPE Round Slings**

Made from HMPE Yarns -

- As strong as steel wire of the same diameter – but 7 times lighter !!!!
- Floats on water
- Extremely durable
- Comes with Abrasion Resistant / Cut Resistant Sleeves