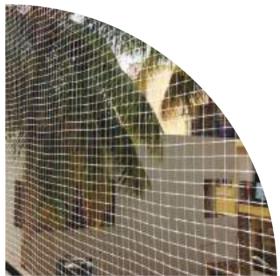

### **BIRD PROTECTION NET VARIETIES**

| Category            | Twine Size       | Mesh Size | Dim Width | Dim Width | Colour          |
|---------------------|------------------|-----------|-----------|-----------|-----------------|
| Bird Protection Net | 1.0mm 280D/15PLY | 25 MM SQ  | 30 mtr    | 10 mtr    | Black / M White |
| Bird Protection Net | 1.0mm 280D/15PLY | 19 MM SQ  | 30 mtr    | 10 mtr    | Black / M White |
| Bird Protection Net | 1.0mm 280D/15PLY | 50 MM SQ  | 30 mtr    | 10 mtr    | Black / M White |

#### BIRD PROTECTION NET APPLICATION OVERVIEW

| Category   | Applications                                                                                  | Solution                                                                                                                                                                                                                 |
|------------|-----------------------------------------------------------------------------------------------|--------------------------------------------------------------------------------------------------------------------------------------------------------------------------------------------------------------------------|
| Industrial | Airbase (Military / Domestic ) / Factories / Monuments / Roof Tops / Warehouses/ Godowns etc. | To Stop entry / Roosting /     Breeding of all kind of Birds from     Surroundings & Thus preventing     diseases caused to Human Beings     Required to protect the aesthetic     looks of the building by bird Fouling |
| Domestic   | Buildings – Balcony / Windows /<br>Window AC / Open Lobbies /<br>Swimming Pools etc           | Nesting debris     Keep the surroundings Clean ,     Hygienic & prevent noise pollution     25 mm mesh for smaller birds like sparrow     50 mm mesh for pigeon like birds                                               |

### The Solution offered shall provide:

- High Durability since strong & Machine Knotted
- UV Stabilized & Weather proof
- Zero Maintenance
- Easy Installation
- High impact resistant
- Better knot stability and anti skewing
- Available in customized sizes
- Standard and Stable dimensional advantage due to in house fabrication
- Check the Tracer Yarn for genuine traceability