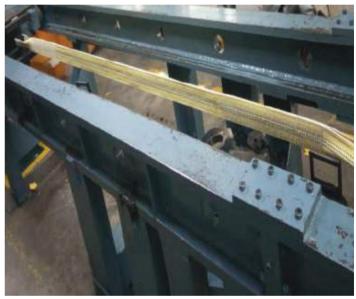

**Cut / Abrasion Resistance** 

Cut resistance

### **Garsafe slings**

provide 50% more cut / abrasion resistance