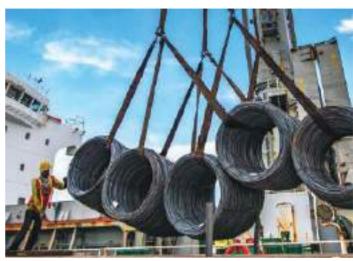

# **OUR SLINGS**

# ADVANTAGES OF GARSAFE LIFTING SLINGS

Guaranteedbreaking strength

Better abrasion resistance

Better cut resistance