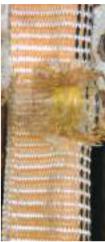

# **CUT / ABRASION RESISTANT SLEEVES**

Provided With Proprietary Abrasion Resistant / Cut Resistant Rope Sleeves

Testing Result At the End of 400 load Cycles

**Steel Wire Rope** 

**HMPE + Sleeve** 

Can be provided upto SWL 200 MT upto 5:1 Safety factor, for any lenght