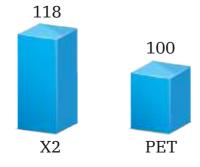

| Grey       |
| 5            | 125           | 25000                               | Red        |
| 6            | 150           | 30000                               | Brown      |
| 8            | 200           | 40000                               | Blue       |
| 10           | 250           | 50000                               | Orange     |
| 12           | 300           | 60000                               | Orange     |
| 16           | 200           | 80000                               | Blue       |
| 20           | 250           | 100000                              | Orange     |





**Cut / Abrasion Resistance** 

Cut resistance



### **Garsafe slings**

provide 50% more cut / abrasion resistance

### **Coefficient of Friction**

■ Coefficient of friction



### **Garsafe slings**

provide 18% more coefficient of friction

# **Cut / Abrasion Resistant Sleeve Being Supplied**

- Sling protective anti abrasive cut resistant sleeves
- Available for complete range of 5:1 slings

# **Additional products in Pipeline**

- Multiply slings
- Round/Endless slings
- Webbing slings safety factor 6:1













### **Head Office**

Plot No. 11, Block D 1, M.I.D.C., Chinchwad, Pune - 411 019, Maharashtra, India. Toll free (India): 1800 3000 5162 | Email: sales@garwarefibres.com | Website: www.garwarefibres.com

### **Our Regional Office**

#### North Region

Garware Technical Fibres Ltd. (Formerly Garware-Wall Ropes Ltd.) Flat no. 801, New Delhi House, Barakhamba Road, New Delhi 110001, India. Tel.: +91 11 45659005

#### South Region

Garware Technical