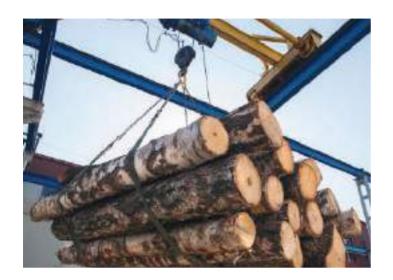

# **OUR SLINGS**

# ADVANTAGES OF GARSAFE LIFTING SLINGS

Guaranteedbreaking strength

Better abrasion resistance

Better cut resistance