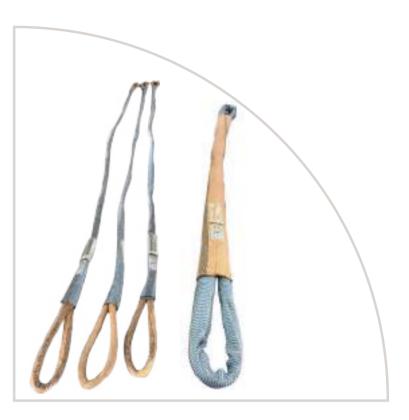

# **OUR SLINGS**

# ADVANTAGES OF GARSAFE LIFTING SLINGS

Guaranteedbreaking strength

Better abrasion resistance

Better cut resistance

# **HMPE Round Slings**

Made from HMPE Yarns -

- As strong as steel wire of the same diameter – but 7 times lighter !!!!
- Floats on water
- Extremely durable
- Comes with Abrasion Resistant / Cut Resistant Sleeves