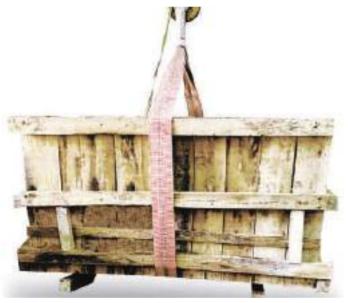

# **OUR SLINGS**

# ADVANTAGES OF GARSAFE LIFTING SLINGS

Guaranteedbreaking strength

Better abrasion resistance

Better cut resistance