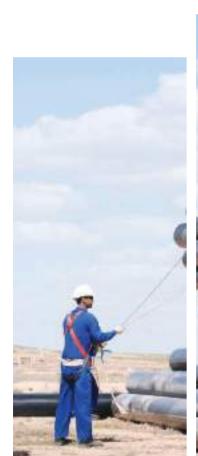

#### DO'S & DON'TS FOR SAFE USE OF LIFTING SLING

- 1. Use only identified slings.
- 2. Never use a cut or damaged sling
- 3. Never make knots in a sling.
- Never drag a sling from underneath a load that is resting on it.
- 5. Never use a sling with a load with unprotected sharp
- 6. Always ensure that lifting hooks or devices have smooth edges that will not damage the eyes of the slings.
- 7. If slings are to be used in chemically abnormal atmosphere or in constant high temperature then seek
- confirmation or advice before use. 8. Do not store slings under ultraviolet lights OR direct Sunlight OR near direct heat.

  9. Always observe the certified capacity of a sling.

- 10. Always inspect a sling before use.11. When inspecting slings examine the full length for chafe/cuts/seam damage.
  12. Do not use directly on abrasive surfaces. Use
- protective sleeves.

  13. Any slings with cuts at the edge or damaged at stitched seams must be taken out of service immediately.

  14. Do not pull the Sling from underload when the load is
- resting on it.
- 15. Do not stand under and stand clear of the suspended
- 16. Do not put any part of the human body between the Sling & the Load or between the sling & the hooks. 17. Slings should be used between the temperature
- -40°C to 100°C. 18. Do not use the sling unless a proper training is provided for handling, usage & maintenance