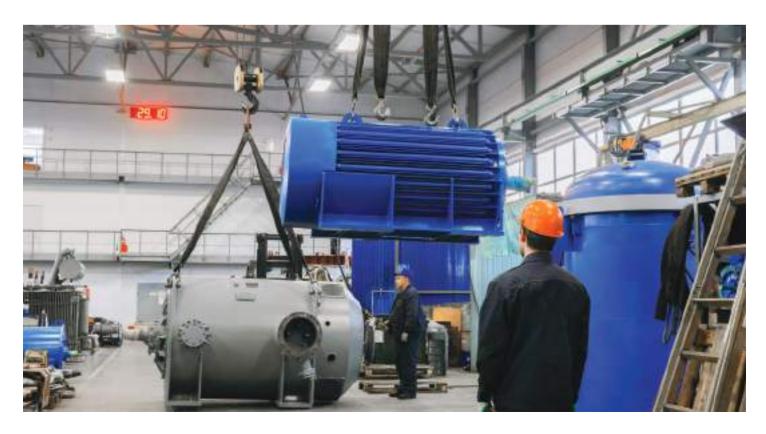

# **OUR SLINGS**

# ADVANTAGES OF GARSAFE LIFTING SLINGS

Guaranteedbreaking strength

Better abrasion resistance

Better cut resistance