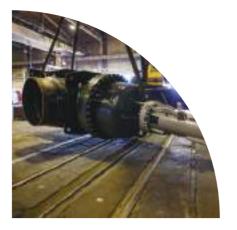

# **OUR SLINGS**

# **HMPE Round Slings**

Made from HMPE Yarns -

- As strong as steel wire of the same diameter – but 7 times lighter !!!!
- Floats on water
- Extremely durable
- Comes with Abrasion Resistant / Cut Resistant Sleeves