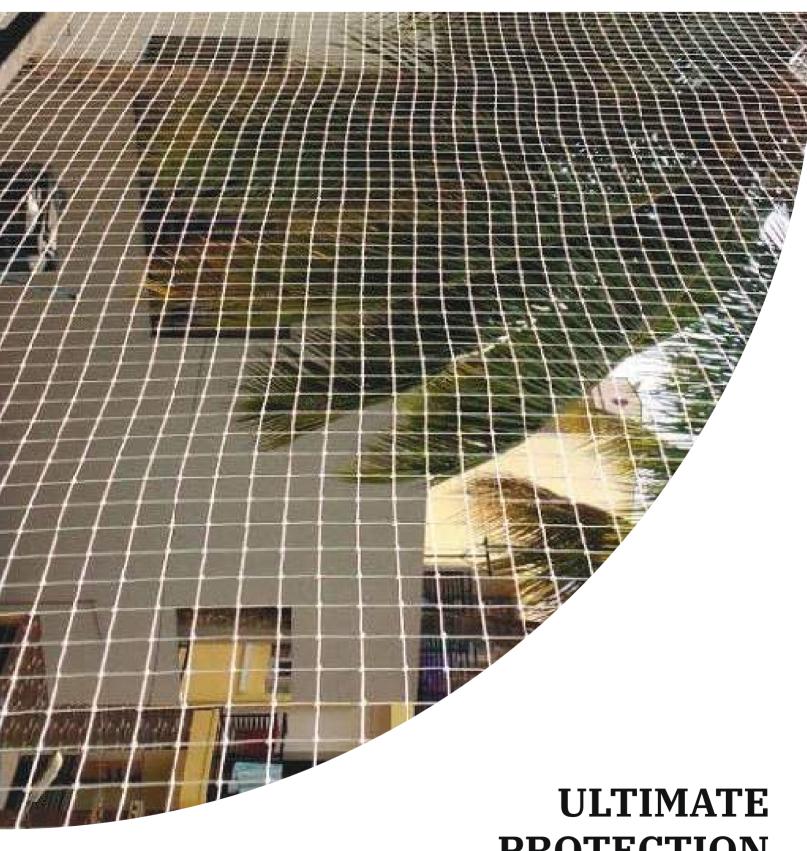

### **BIRD PROTECTION NET VARIETIES**

| Category            | Twine Size       | Mesh Size | Dim Width | Dim Width | Colour          |
|---------------------|------------------|-----------|-----------|-----------|-----------------|
| Bird Protection Net | 1.0mm 280D/15PLY | 25 MM SQ  | 30 mtr    | 10 mtr    | Black / M White |
| Bird Protection Net | 1.0mm 280D/15PLY | 19 MM SQ  | 30 mtr    | 10 mtr    | Black / M White |
| Bird Protection Net | 1.0mm 280D/15PLY | 50 MM SQ  | 30 mtr    | 10 mtr    | Black / M White |

#### BIRD PROTECTION NET APPLICATION OVERVIEW

| Category   | Applications                                                                                  | Solution                                                                                                                                                                                                                 |
|------------|-----------------------------------------------------------------------------------------------|--------------------------------------------------------------------------------------------------------------------------------------------------------------------------------------------------------------------------|
| Industrial | Airbase (Military / Domestic ) / Factories / Monuments / Roof Tops / Warehouses/ Godowns etc. | To Stop entry / Roosting /     Breeding of all kind of Birds from     Surroundings & Thus preventing     diseases caused to Human Beings     Required to protect the aesthetic     looks of the building by bird Fouling |
| Domestic   | Buildings – Balcony / Windows /<br>Window AC / Open Lobbies /<br>Swimming Pools etc           | Nesting debris     Keep the surroundings Clean ,     Hygienic & prevent noise pollution     25 mm mesh for smaller birds like sparrow     50 mm mesh for pigeon like birds                                               |

### The Solution offered shall provide:

- High Durability since strong & Machine Knotted
- UV Stabilized & Weather proof
- Zero Maintenance
- Easy Installation
- High impact resistant
- Better knot stability and anti skewing
- Available in customized sizes
- Standard and Stable dimensional advantage due to in house fabrication
- Check the Tracer Yarn for genuine traceability