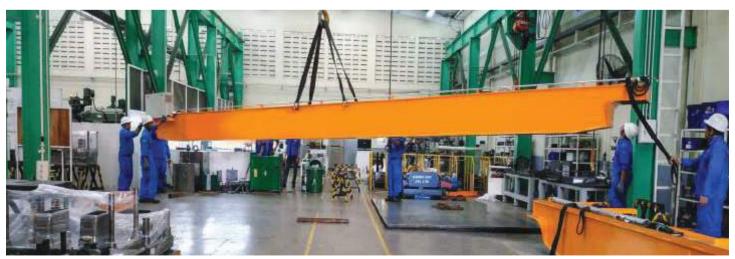

# **OUR SLINGS**

# ADVANTAGES OF GARSAFE LIFTING SLINGS

Guaranteedbreaking strength

Better abrasion resistance

Better cut resistance