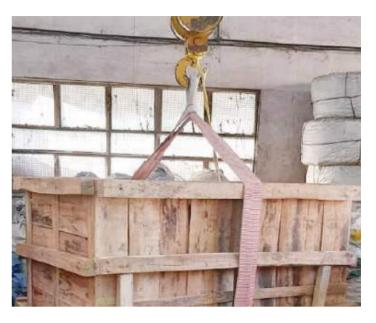

# **OUR SLINGS**

# ADVANTAGES OF GARSAFE LIFTING SLINGS

Guaranteedbreaking strength

Better abrasion resistance

Better cut resistance