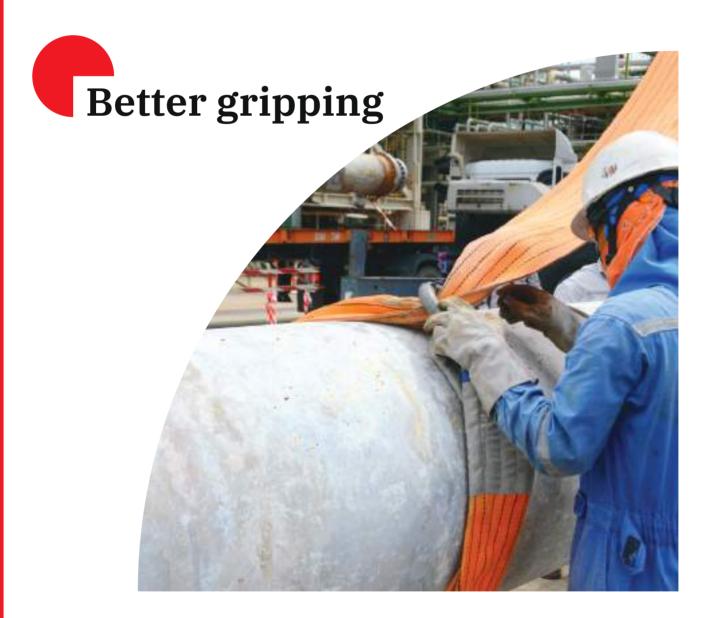

### **Garsafe slings**

provide 50% more cut / abrasion resistance

### **Coefficient of Friction**

■ Coefficient of friction

### **Garsafe slings**

provide 18% more coefficient of friction